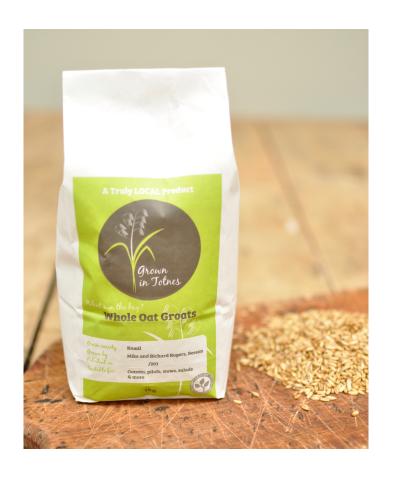

## Grown in Totnes Price list

| PRODUCT             | COST<br>PRICEPER<br>UNIT | COST<br>PRICE<br>PER 6<br>PACK | RRP           | MOQ |
|---------------------|--------------------------|--------------------------------|---------------|-----|
| OAT GROATS<br>1kg   | £1.88                    | £11.28                         | £2.25         | N/A |
| OAT GROATS 10<br>Kg | £16.22                   | N/A                            | N/A           | N/A |
| ROLLEDOATS<br>750G  | £ <b>1.72</b>            | £10.30                         | £2.06         | N/A |
| ROLLEDOATS<br>10KG  | £19.80                   | N/A                            | N/A           | N/A |
| OATMEAL 750G        | £ <b>1.72</b>            | £10.30                         | £ <b>2.06</b> | N/A |
| OATFLOUR 750G       | £ <b>2.11</b>            | £12.66                         | £ <b>2.53</b> | N/A |
| OAT FLOUR 10KG      | £ <b>27.00</b>           | N/A                            | N/A           | N/A |